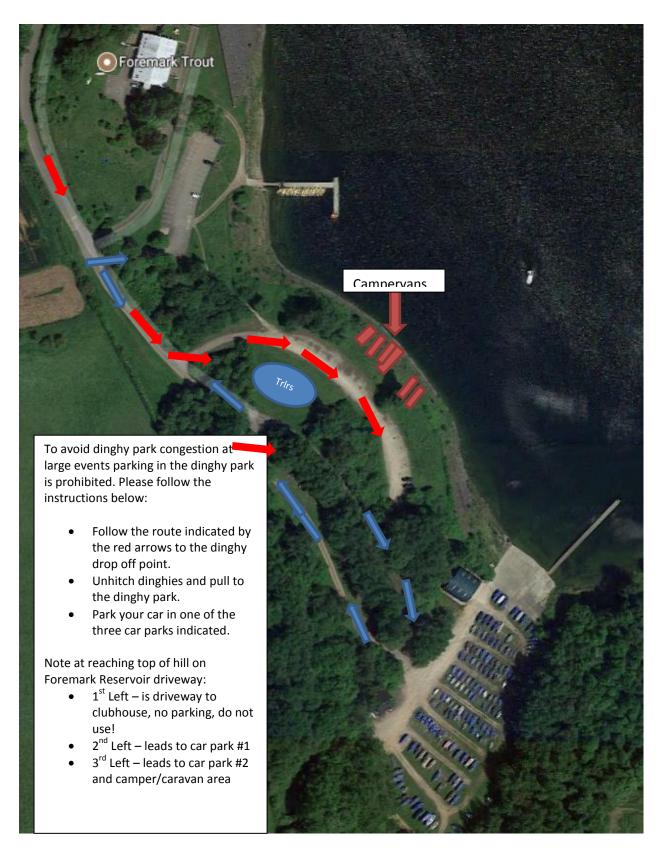

## **Burton SC - Large Event Arrival**

To avoid dinghy park congestion at large events parking in the dinghy park is prohibited. Please follow the instructions below:

- Follow the route indicated by the red arrows to the dinghy drop off point.
- Unhitch dinghies and pull to the dinghy park.
- Park your car in one of the three car parks indicated.

Note at reaching top of hill on Foremark Reservoir driveway:

- 1<sup>st</sup> Left is driveway to clubhouse, no parking, do not use!
- 2<sup>nd</sup> Left leads to car park #1
- 3<sup>rd</sup> Left leads to car park #2 and camper/caravan area