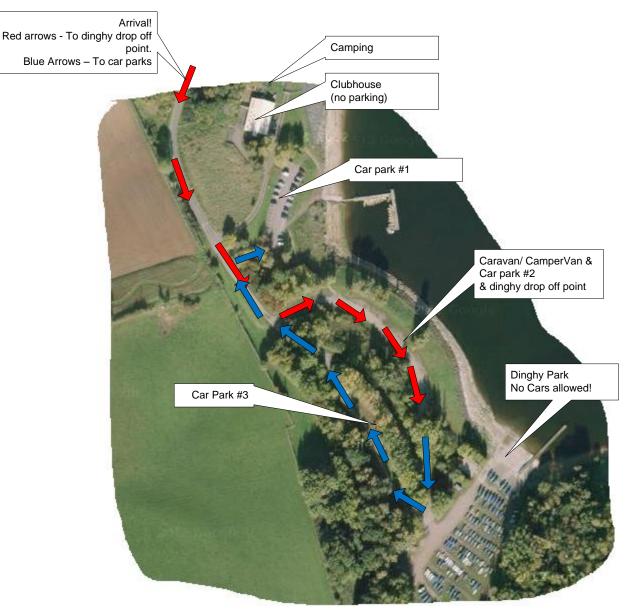

## **Burton SC - Large Event Arrival**

To avoid dinghy park congestion at large events parking in the dinghy park is prohibited. Please follow the instructions below:

- Follow the route indicated by the red arrows to the dinghy drop off point.
- Unhitch dinghies and pull to the dinghy park.
- Park your car in one of the three car parks indicated.

Note at reaching top of hill on Foremark Reservoir driveway:

- 1<sup>st</sup> Left is driveway to clubhouse, no parking, do not use!
- 2<sup>nd</sup> Left leads to car park #1
- 3<sup>rd</sup> Left leads to car park #2 and camper/caravan area